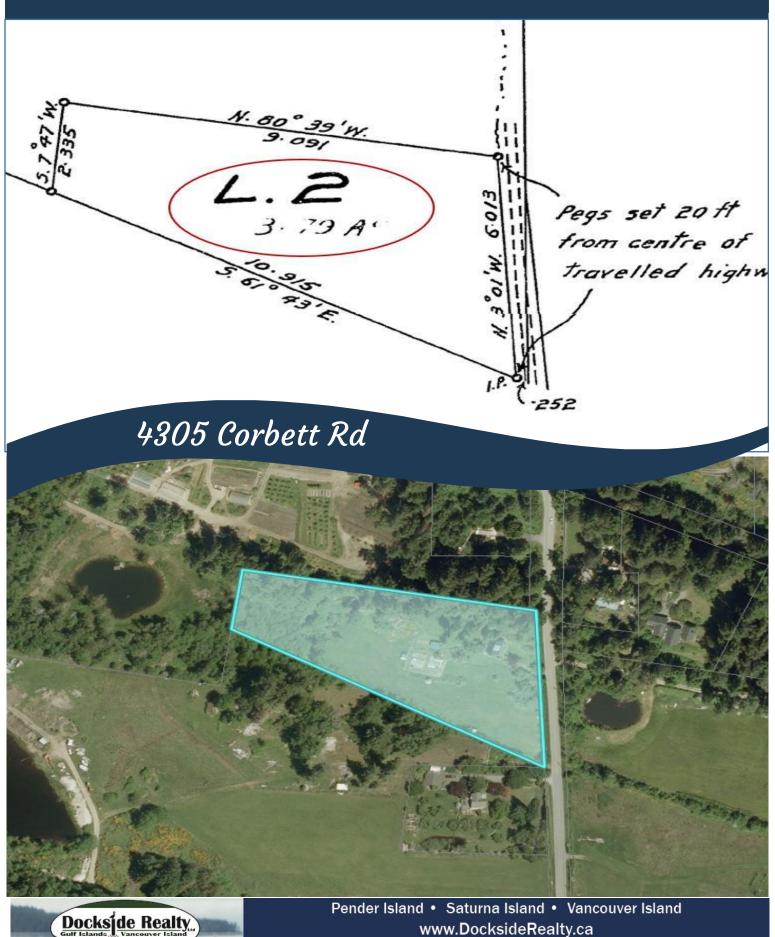

# Plot Plan and Aerial View

info@DocksideRealty.ca • 250-629-3383

### 4305 Corbett Rd

Sunshine and character! This property is located in the highly sought-after Hope Bay valley where the living is easy, and the gardening opportunities are rich. If you are looking to grow your own food and live a sustainable lifestyle, this gently sloping 3.79acre (zoned ALR) property is perfect. It has a variety of fruit and nut trees (pear, apple, fig, walnut), an amazing garden, a greenhouse, a productive asparagus bed, fall raspberries, 5 Italian stone pine trees and ample meadow area where the possibilities are endless. The home, built in 1920, has so much history and character. With 3 bedrooms and an office there is plenty of room to spread out, it is a gem waiting for your ideas and TLC. Walking distance to Hope Bay dock/beach and shops, the library, and the community hall. Measurements are approximate and should be verified by the buyer.

#### **Year Built (est):** 1920

Lot Acres: 3.79

Bedrooms: 3

Bathrooms: 2

*Fin* **SqFt:** *1,217 Unfinished:* 966

**Bsmt:** 7 ft crawl, other

Water: Drilled Well -Shallow

Waste: Septic System *Foundation:* Concrete Poured, Pillar/Post/Pier